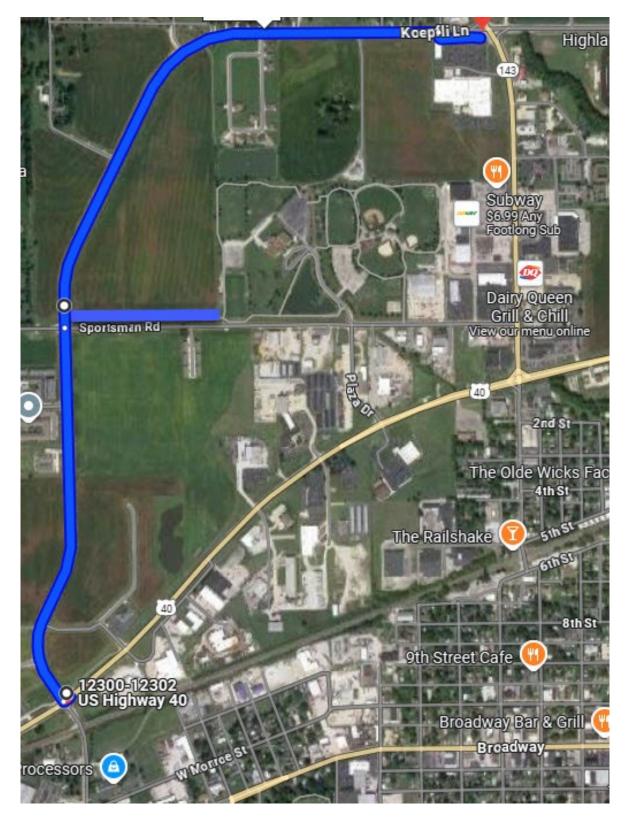

#### DISCUSSION

The shared use paths were installed during construction/reconstruction of our major thoroughfares on the west side of the city. Specifically, paths along Frank Watson Parkway, Koeplfi Lane, and Sportsmans Road. The project will fill cracks in the paths, apply a sealer on the asphalt, and repaint the striping. The sealer will extend the life of the paths. We applied for the ACT Community Action Grants Program in March of 2024 and received a grant for \$13,500.